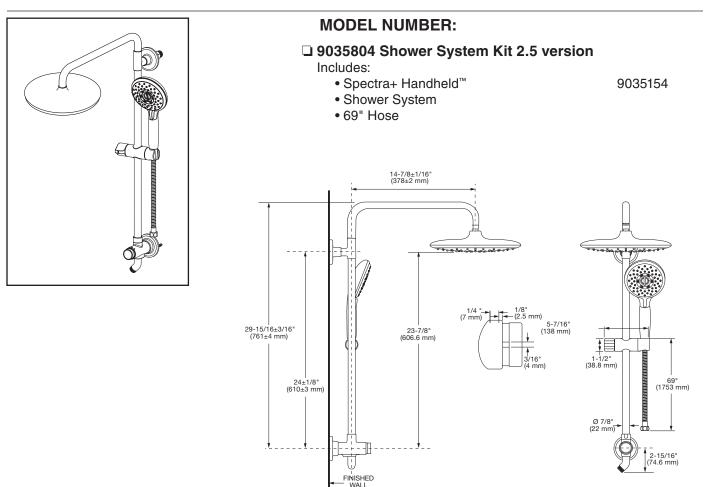

# Spectra Versa<sup>™</sup> Kit 4-Function Hand Shower Kit

### **GENERAL DESCRIPTION:**

Complete shower system kit includes:

24" (610 mm) shower system; 69" (1750 mm) shower hose; a Spectra handheld water saving hand shower. 5" (127 mm) Hand shower adjusts from Drench to Sensitive to Powerwash® to Massage. Pressure compensating flow control device. Slide bar features an adjustable shower holder which can be set at any height or position along the bar and angle up to 45°. Kit includes two check valves to prevent backflow.

## SUGGESTED SPECIFICATION

Shower system shall feature a 69" hose and hand shower. Hand Shower shall have a pressure compensating control device. Kit shall include two check valves to prevent backflow. Fitting shall be American Standard Model # 9035804.002.

#### ASME A112.18.1 CSA B125.1

|                   |                                                                                                            | Finish             |
|-------------------|------------------------------------------------------------------------------------------------------------|--------------------|
| Due du et         |                                                                                                            | Polished<br>Chrome |
| Product<br>Number | Description                                                                                                | 002                |
| 9035804           | Spectra Versa <sup>™</sup> 24" Shower System Kit. Contains Spectra+ <sup>™</sup> hand shower and 69" hose. |                    |