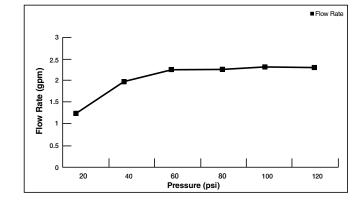

### **PRODUCT FEATURES:**

Pressure Compensating Flow Control Device: Provides consistent flow over a wide pressure range.

Variety of Spray Functions: Allows the user to select the spray functions best suited to their needs.